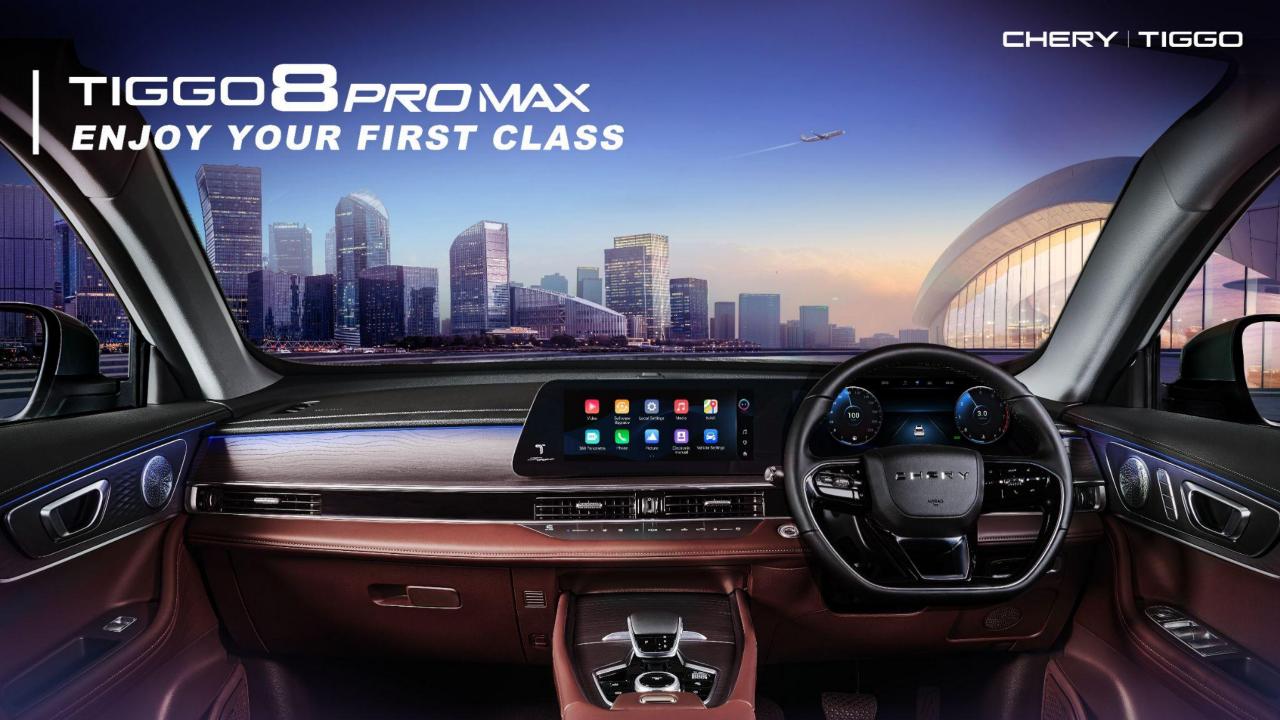

# Appearance and interior trim

- 1. New diamond-shaped front grille + luminous LOGO
- 2. 19-inch sports hub
- 3. New business-style interior trim

### **Luxury and comfortable**

- 1. Ventilated front seat
- 2. SONY 10 speakers + multi-color atmosphere light

### Scientific and intelligent

- 1. W-HUD head-up display
- 2. 540° high-definition panoramic image
- 3. 50W fast charging for mobile phone
- 4. Type-A + Type-C

#### Safe and convenient

- 1. 10 safety airbags
- 2. 11 ADAS functions
- 3. Intelligent built-in drive recorder