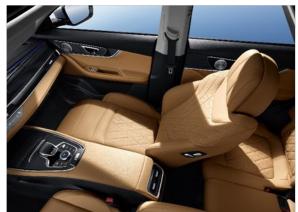

### **Luxury and comfortable**

- 1. Ventilated front seat
- 2. SONY 10 speakers + multi-color atmosphere light