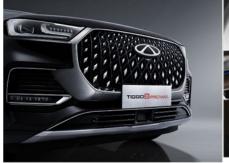

# Appearance and interior trim

- 1. New diamond-shaped front grille + luminous LOGO
- 2. 19-inch sports hub
- 3. New business-style interior trim