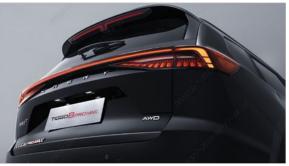

# Appearance and interior trim

- 1. New diamond-shaped front grille + luminous LOGO
- 2. 19-inch sports hub
- 3. New business-style interior trim