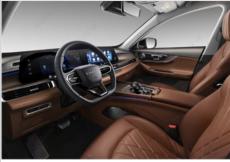

# Appearance and interior trim

- 1. New diamond-shaped front grille + luminous LOGO
- 2. 19-inch sports hub
- 3. New business-style interior trim

### **Luxury and comfortable**

- 1. Ventilated front seat
- 2. SONY 10 speakers + multi-color atmosphere light