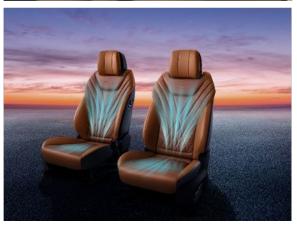

### **Luxury and comfortable**

- 1. Ventilated front seat
- 2. SONY 10 speakers + multi-color atmosphere light