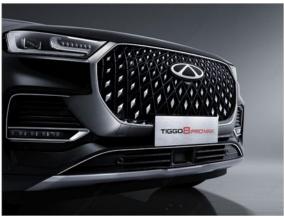

# Appearance and interior trim

- 1. New diamond-shaped front grille + luminous LOGO
- 2. 19-inch sports hub
- 3. New business-style interior trim