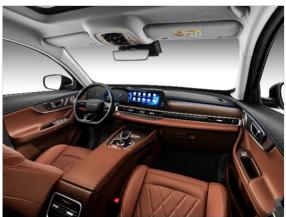

# Appearance and interior trim

- 1. New diamond-shaped front grille + luminous LOGO
- 2. 19-inch sports hub
- 3. New business-style interior trim