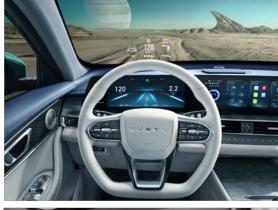

### Scientific and intelligent

- 1. W-HUD head-up display
- 2. 540° high-definition panoramic image
- 3. 50W fast charging for mobile phone
- 4. Type-A + Type-C