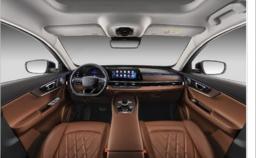

# Appearance and interior trim

- 1. New diamond-shaped front grille + luminous LOGO
- 2. 19-inch sports hub
- 3. New business-style interior trim

### **Luxury and comfortable**

- 1. Ventilated front seat
- 2. SONY 10 speakers + multi-color atmosphere light

### Scientific and intelligent

- 1. W-HUD head-up display
- 2. 540° high-definition panoramic image
- 3. 50W fast charging for mobile phone
- 4. Type-A + Type-C