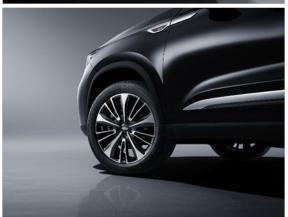

# Appearance and interior trim

- 1. New diamond-shaped front grille + luminous LOGO
- 2. 19-inch sports hub
- 3. New business-style interior trim